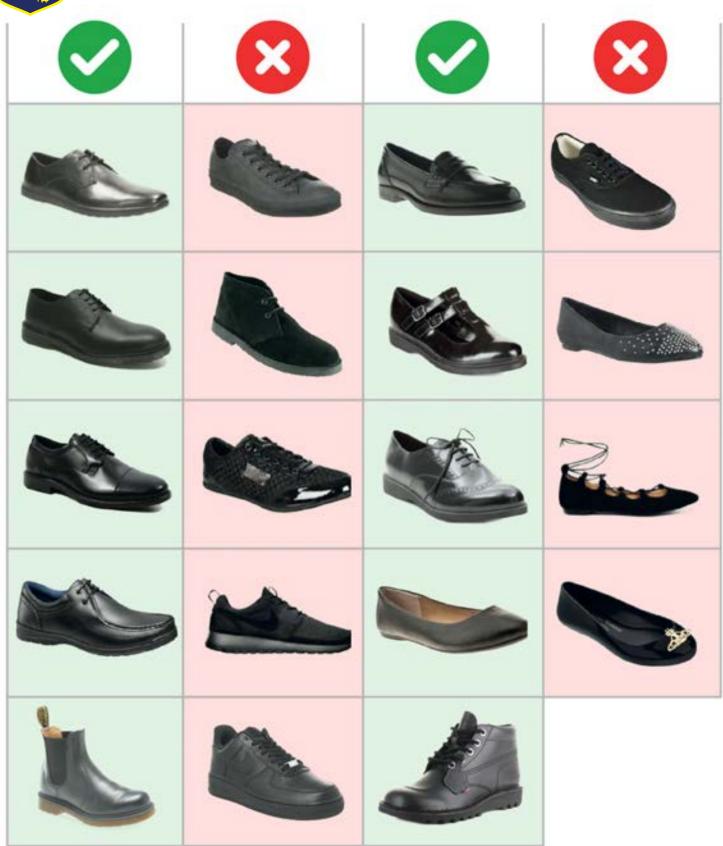

# Sandhill View Academy Shoe Guidance

Shoes should be plain, black polishable shoes only (no trainers, plimsolls or shoes with large designer labels or decoration visible e.g. Vivienne Westwood).