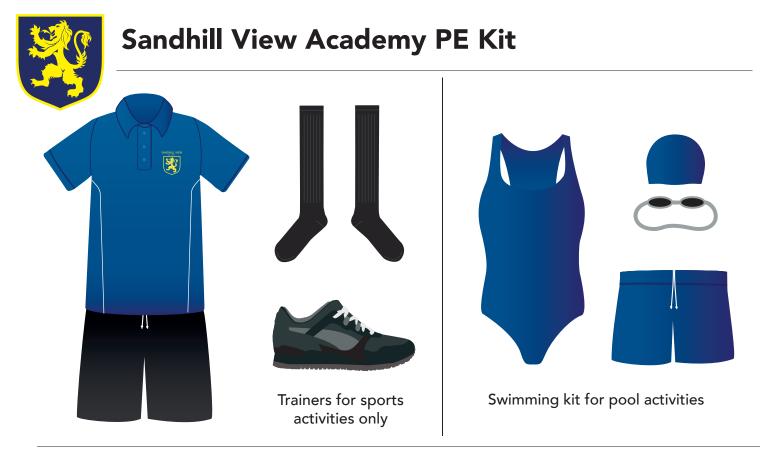

### **SCHOOL PE KIT**

- A royal blue collared T-shirt with the school logo.
- Black tracksuit bottoms / black shorts and black socks must be worn with this.
- Swimming costume or trunks and swimming hat for pool activities. Swimming goggles are optional but highly recommended.
- Trainers or running shoes are permitted only during PE activities.
- Towel for swimming.
- Suitable footwear for various activities (trainers, running shoes, football boots).

**Please ensure all items of PE kit are clearly marked with the pupil's name and form**. There are almost 800 pupils in our school and kit is regularly lost or misplaced! Alternatively, our PE Kit supplier can print your child's initials on their kit for a small charge.