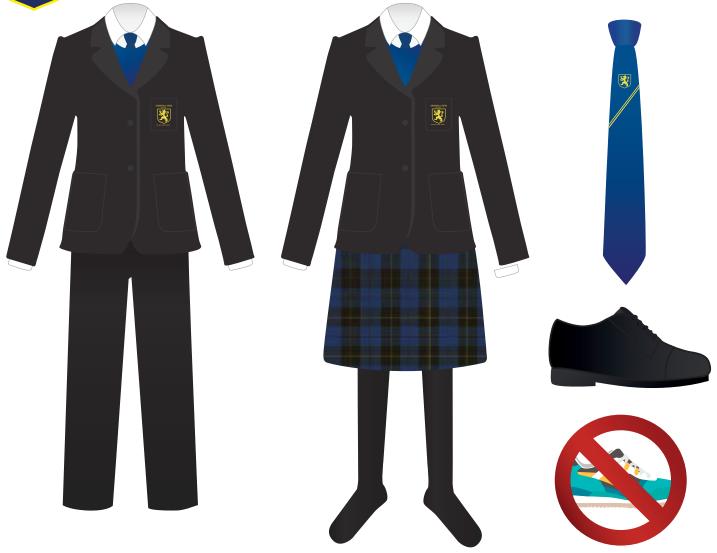

### **SCHOOL UNIFORM**

- Black blazer with Sandhill View Academy badge.
- Plain, logo free white shirt/blouse with collar tucked into trousers/skirt.
- Formal black school trousers **or** blue oakleigh tartan pleated skirt with plain black tights.
- School tie to be worn at all times .
- Royal blue V-neck jumper, tank top or cardigan with Sandhill View Academy badge **or** a plain, black V-Neck jumper (no school badge is required for this item and so may be purchased from anywhere.)
- Plain black polishable shoes only (no trainers, plimsolls or shoes with large designer labels visible e.g. Vivienne Westwood). Please see our attached shoe guidance.
- A suitable bag must be brought to school for all school sessions.

Hair should be a natural colour, no false nails, false eyelashes, nail polish or noticeable makeup or fake tan should be worn. Jewellery (except a watch) is not permitted. A single sleeper stud is permitted in each ear for piercings, if the appropriate indemnity form is returned to school. Coats and outdoor clothing may not be worn inside of the school building.

#### CASUAL, HOODED AND OUTDOOR TOPS MUST NOT BE WORN UNDER BLAZERS

Only Academy authorised badges may be worn.