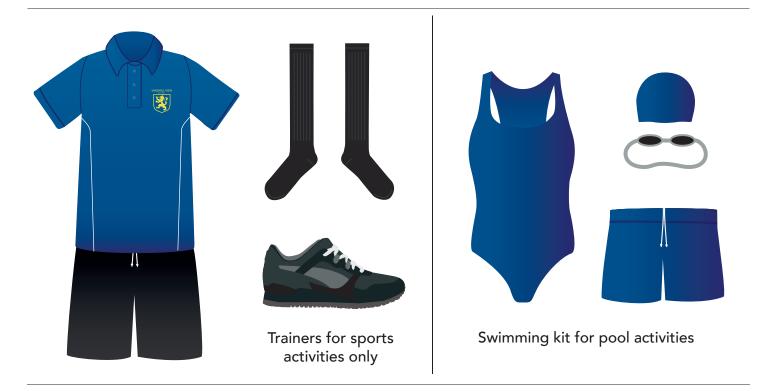

### **SCHOOL PE KIT**

- A royal blue collared T-shirt with the school logo.
- Black tracksuit bottoms / black shorts and black socks must be worn with this.
- Swimming costume or trunks and swimming hat for pool activities. Swimming goggles are optional but highly recommended.
- Trainers or running shoes are permitted only during PE activities.
- Towel for swimming.
- Suitable footwear for various activities (trainers, running shoes, football boots).