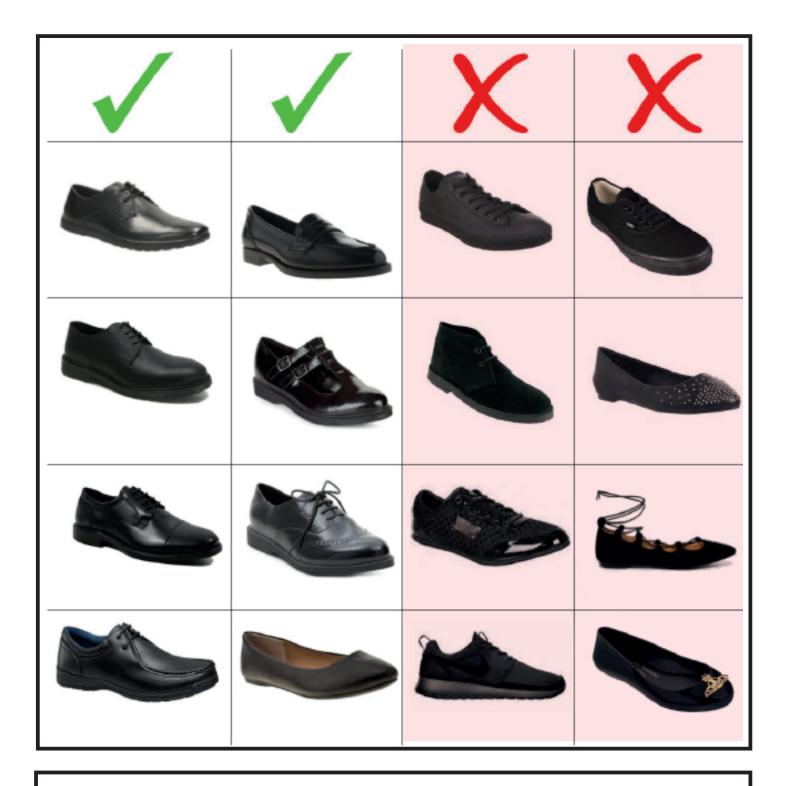

# Sandhill View Academy Appropriate Shoe Guidance

Shoes should be plain, black polishable shoes only (no trainers, plimsolls or shoes with large designer labels or decoration visible e.g. Vivienne Westwood).