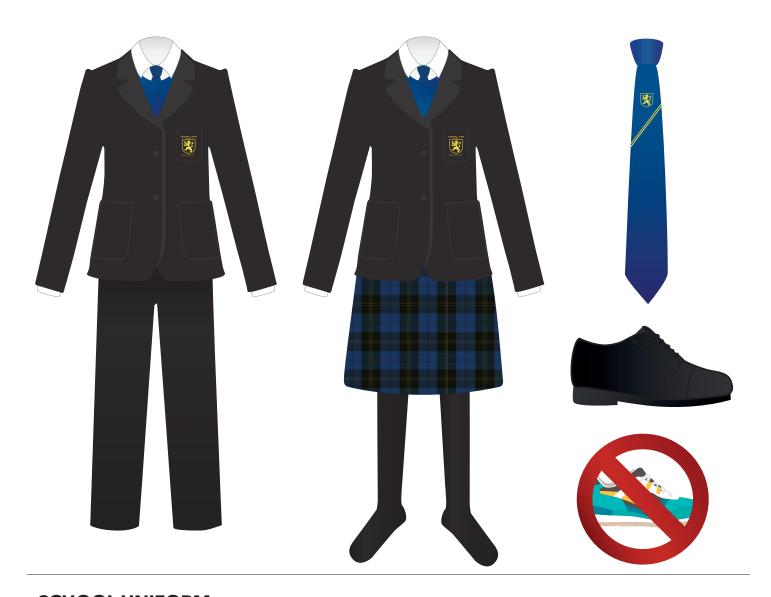

### **SCHOOL UNIFORM**

- Black blazer with Sandhill View Academy badge.
- Plain, logo free white shirt/blouse with collar tucked into trousers/skirt.
- Formal black school trousers or blue oakleigh tartan pleated skirt with plain black tights.
- School tie to be worn at all times .
- Royal blue V-neck jumper, tank top or cardigan with Sandhill View Academy badge or a plain, black
  V-Neck jumper (no school badge is required for this item and so may be purchased from anywhere.)
- Plain black polishable shoes only (no trainers, plimsolls or shoes with large designer labels visible e.g. Vivienne Westwood). Please see our attached shoe guidance.
- A suitable bag must be brought to school for all school sessions.

Hair should be a natural colour, no false nails, false eyelashes, nail polish or noticeable makeup or fake tan should be worn. Jewellery (except a watch) is not permitted. A single sleeper stud is permitted in each ear for piercings, if the appropriate indemnity form is returned to school. Coats and outdoor clothing may not be worn inside of the school building.

CASUAL, HOODED AND OUTDOOR TOPS MUST NOT BE WORN UNDER BLAZERS

Only Academy authorised badges may be worn.