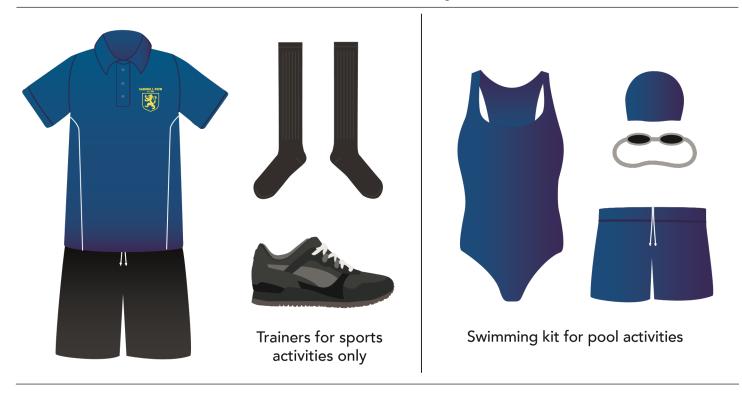

### **SCHOOL PE KIT**

- A royal blue collared T-shirt with the School logo.
- Black tracksuit bottoms / black shorts and black socks must be worn with this.
- Swimming costume or trunks and swimming hat for pool activities. Swimming goggles are optional but highly recommended.
- Trainers or running shoes are permitted only during PE activities.
- Towel for swimming.
- Suitable footwear for various activities (trainers, running shoes, football boots).

### Please ensure all items of PE kit are clearly marked with the pupil's name and form.

There are almost 800 pupils in our school and kit is regularly lost or misplaced! Alternatively, our PE Kit supplier can print your child's initials on their kit for a small charge.