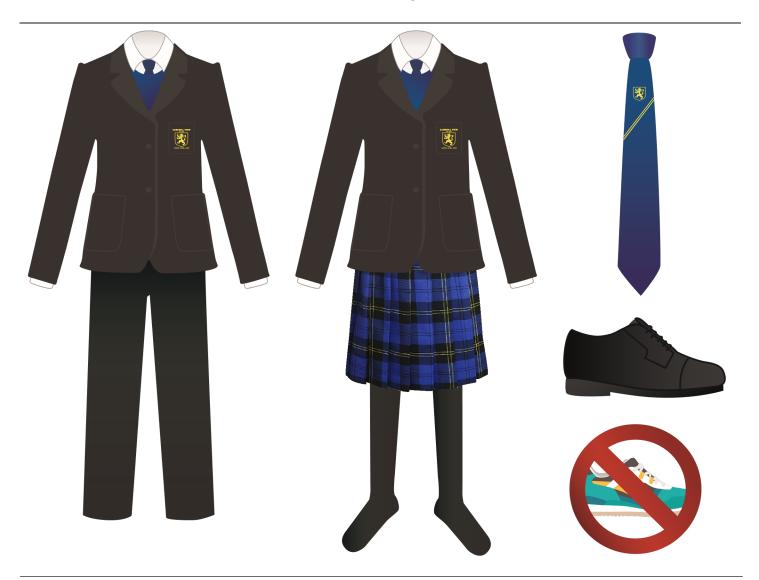

### **SCHOOL UNIFORM**

- Black blazer with Sandhill View Academy badge.
- Plain, logo free white shirt/blouse with collar tucked into trousers/skirt.
- Formal black school trousers or blue oakleigh tartan pleated skirt with plain black tights.
- School tie to be worn at all times.
- Royal blue V-neck jumper, tank top or cardigan with Sandhill View Academy badge.
- Plain black polishable shoes only (no trainers, plimsolls or boots, or shoes with large designer labels visible e.g. Vivienne Westwood shoes). Please see example overleaf.

It is advisable that a suitable bag is brought to school for all school sessions. Hair should be a natural colour, no false nails, false eyelashes, nail polish or noticeable makeup or fake tan should be worn. Jewellery (except a watch) is not permitted. A single stud is permitted in each ear for piercings, if the appropriate indemnity form is returned to school. (Please see the blue pages at the back of this). Coats and outdoor clothing may not be worn inside of the school building.

#### CASUAL, HOODED AND OUTDOOR TOPS MUST NOT BE WORN UNDER BLAZERS

Only Academy authorised badges and wristbands may be worn.

Please see enclosed price list from Elizabeth's Embroidery.