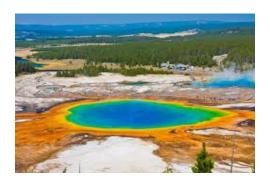

Look at the images from the different continents around the world and identify the location. Location needs to be country and place name (city or town), for example: UK, Sunderland. There are two images from each continent (with the exclusion of Antarctica).

Name the place:....

Name the place:....

Name the place:....

Name the place:....

Marcus Solve

Name the place:....

Name the place:....

Name the place:....