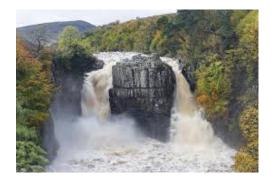

Look at the images from the different continents around the world and identify the location. Location needs to be country and place name (city or town), for example: UK, Sunderland. There are two images from each continent (with the exclusion of Antarctica).

Name the place:....

Name the place:....

Name the place:....

Name the place:....

Marcus Solve

Name the place:....

Name the place:....

Name the place:....