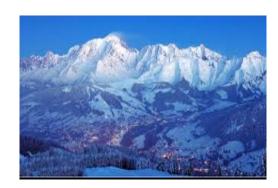

Look at the images from the different continents around the world and identify the location. Location needs to be country and place name (city or town), for example: UK, Sunderland. There are two images from each continent (with the exclusion of Antarctica).

Name the place:....

Name the place:....

Name the place:....

Name the place:....

Marcus Solve

Name the place:....

Name the place:....

Name the place:....