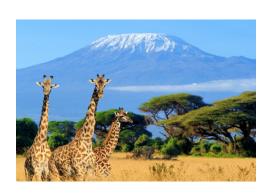

Look at the images from the different continents around the world and identify the location. Location needs to be country and place name (city or town), for example: UK, Sunderland. There are two images from each continent (with the exclusion of Antarctica).

Name the place:....

Name the place:....

Name the place:....

Name the place:....

Marcus Solve

Name the place:....

Name the place:....

Name the place:....