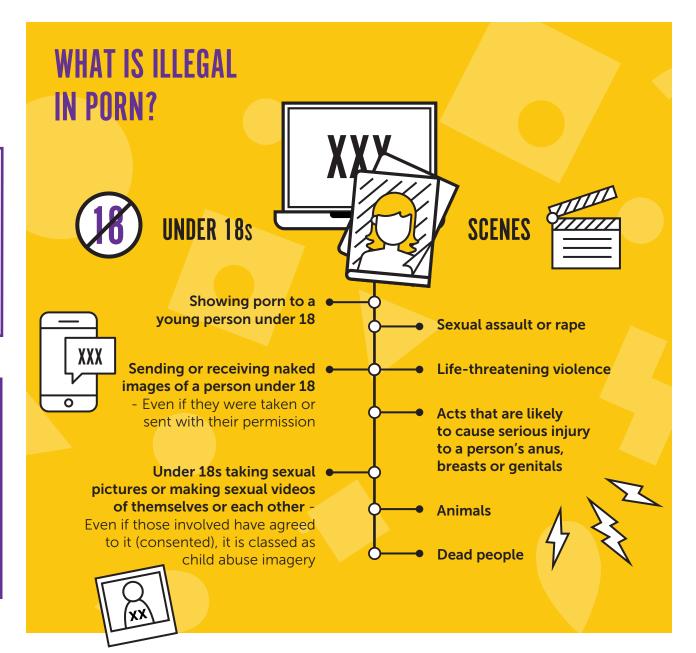

## PORN AND THE LAW

In the UK, watching porn when you're under 18 isn't against the law, but it is illegal to buy until you turn 18.

## **DID YOU KNOW?**

If you accidently see sexual images or videos of someone you think might be under 18, you can report it quickly, easily and anonymously to the Internet Watch Foundation (iwf.org.uk).